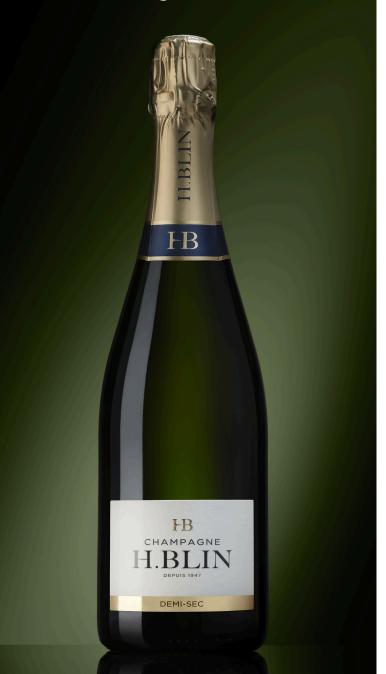

# **DEMI-SEC**

A sweet and generous moment

#### **PRESENTATION**

Demi-Sec offers a soft and sweet expression of the Vincelles terroir. Composed mainly of Meunier, this champagne reveals pastry fruit aromas reminiscent of the world of confectionery. It will enhance sweet and savory dishes and desserts.

### **ELABORATION**

The Blend: 70% Meunier

20% Chardonnay 10% Pinot Noir

Terroir: Vincelles

and villages around (5 km)

**Dosage:** 39 g/L (DEMI-SEC)

**Ageing:** 24 months minimum

### **SENSORIAL**

To the eye: Intense yellow.

On the nose: It immediately expresses ripe and concentrated

yellow fruits.

In the mouth: It reveals aromas of marmalade and honey.

Beautiful length and a fresh finish,